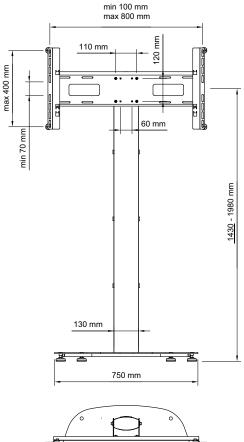

# INFO

- Color: Black or Aluminium/silver.
- Max load: 50 kg/screen (standard). With custom made slide the product supports up to 100 kg/screen.
- Length (pillar): 1450 (FH T1450) and 2000 mm (FH T2000).
- Tilt: The screen can be tilted -3°/+10°.
- Adjustable: Screen and shelves can be adjusted steples along the pillar.