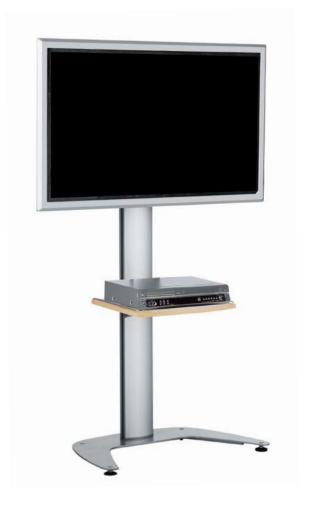

# SMS FLATSCREEN FH T1450/2000

With it's feet firmly planted on the ground.

SMS Flatscreen FH T is a stable and reliable floor bracket that embodies our three values: design, function and safety. Large screens often attract a great deal of attention to themselves, and it is therefore important that the bracket can take the scrutiny. SMS Flatscreen FH T does your screen justice. Annoying cables and wiring are hidden inside the bracket. Practical shelving can also be added to perfectly compliment your screen.

# Special features.

The design of the adapterplate makes it easier to mount. The design of the pillar allows you to, stepless, raise and lower you screen and shelves. The SMS Flatscreen H2 Unislide is included in the package.

## Optional: Shelves.

SMS Flatscreen H2 Unislide (if you are to use more than one screen on the bracket.)

**Require Universal slide:** SMS Flatscreen H2 Unislide (Included). Vesa standard: 200x100/200x200/400x200/400x400/600x200/600x400/800x400.