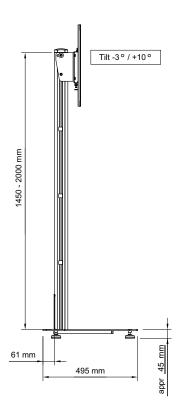

# INFO

- Color: Black or Aluminium/silver.
- Max load: 50 kg/screen (standard). With custom made slide the product supports up to 100 kg/screen.
- Length (pillar): 1450 (FH T1450) and 2000 mm (FH T2000).
- Tilt: The screen can be tilted -3°/+10°.
- Adjustable: Screen and shelves can be adjusted steples along the pillar.