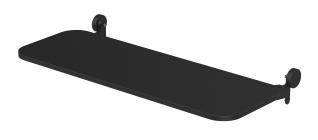

## **EVER620 SHELF**

SKU: N/A

Fast and Flexible! The shelf for **EVER 620** Floorstand.

Create more space for your equipment. The EVER 620 shelf can be placed either on the front or the back of the EVER 620 floorstand. With our QuickAdjust system the height can be adjusted in no time. No tools required, simply use the knobs and adjust to any height. This stable and elegant shelf is made of 16 mm high-quality MDF with paint and clear coating. The load weight is maximum 10 kg. The measure of the shelf is 870 x 300 mm.

## VARIATIONS

**SKU** 16-103-1 16-103-9 **Color** Dark Light Grey

## ADDITIONAL INFORMATION

2,4 kg

Dimensions

Color

52,5 × 28,5 × 9,5 cm

Dark, Light Grey

We reserve the right to introduce changes in the product specifications after the printing and publication of this document.