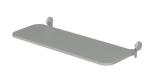

## **EVER620 SHELF**

SKU: N/A

Fast and Flexible! The shelf for **EVER 620** Floorstand.

Create more space for your equipment. The EVER 620 shelf can be placed either on the front or the back of the EVER 620 floorstand. With our QuickAdjust system the height can be adjusted in no time. No tools required, simply use the knobs and adjust to any height. This stable and elegant shelf is made of 16 mm high-quality MDF with paint and clear coating. The load weight is maximum 10 kg. The measure of the shelf is 870 x 300 mm.

## VARIATIONS

**SKU** 16-103-1 16-103-9 **Color** Dark Light Grey

## ADDITIONAL INFORMATION

2,4 kg

Dimensions

Color

52,5 × 28,5 × 9,5 cm

Dark, Light Grey

We reserve the right to introduce changes in the product specifications after the printing and publication of this document.