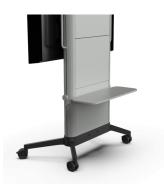

## **EVER620 SHELF**

SKU: N/A

Fast and Flexible! The shelf for **EVER 620** Floorstand.

Create more space for your equipment. The EVER 620 shelf can be placed either on the front or the back of the EVER 620 floorstand. With our QuickAdjust system the height can be adjusted in no time. No tools required, simply use the knobs and adjust to any height. This stable and elegant shelf is made of 16 mm high-quality MDF with paint and clear coating. The load weight is maximum 10 kg. The measure of the shelf is 870 x 300 mm.