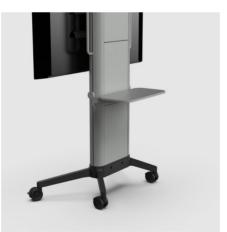

## Clever and versatile for maximum functionality.

Max 10 kg. 600 x 300 mm.

For EVER 350 & 350 Air\*

Create more space for your equipment. The shelf can be placed on the front or the back side of the stand. It is easily installed using the exterior mounting slots in the pillars and possible to adjust to any height using the highly accessible knobs. 16 mm MDF with paint and clear coating.

\*For 350 Air the placement is limited to the bottom part of the stand.