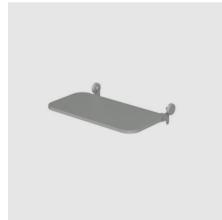

## Clever and versatile for maximum functionality.

Max 10 kg. 600 x 300 mm.

For EVER 350 & 350 Air\*

Create more space for your equipment. The shelf can be placed on the front or the back side of the stand. It is easily installed using the exterior mounting slots in the pillars and possible to adjust to any height using the highly accessible knobs. 16 mm MDF with paint and clear coating.

## **ARTICLE NUMBER**

16-102-1 EVER350 Shelf Dark

INFO

PLACEMENT

Accessory

## PRODUCT VARIATIONS

16-102-1 - EVER350 SHELF DARK

16-102-9 - EVER350 SHELF LIGHT