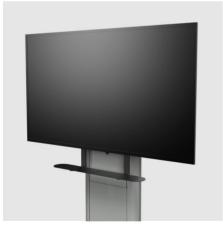

## Elegant placement of cameraor soundbar below the display

A shelf placed under the display

For EVER 65 (Motorized), 350, 350 Air and 620

Max 5 kg. 786 x 130 mm

With this slim metal shelf placed under your display, you can easily place your sound bar, camera or other equipment in perfect position. Telescope function makes shelf fit displays from 55" to 85". Secure your device to the shelf using the slot cut out. Works for both motorized and non-motorized stands. 3 mm sheet metal with powder coat.