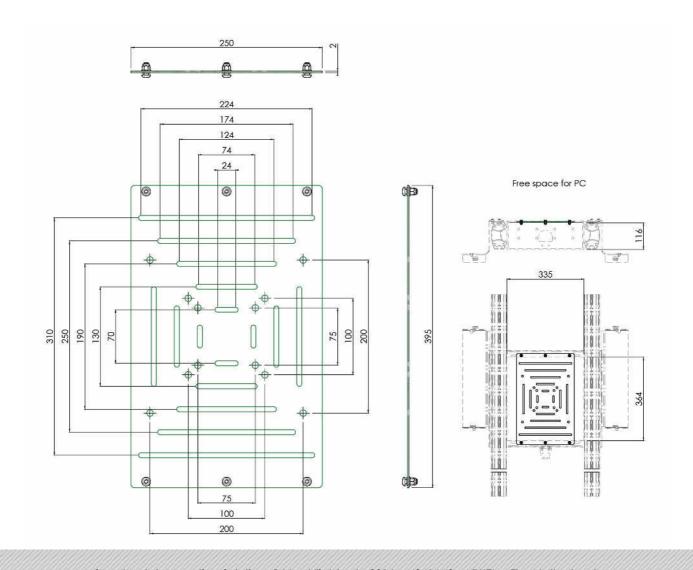

#### 062.2883 Business & VC trolley build-in VESA 75-100-200 for PC

This mount for a NUK or mini PC, thin client or other equipment is suitable for installation in our Business trolleys and stands. It contains small VESA patterns, plus universal patterns, to fasten the applience; it is hereby fastened in the housing (away from sight).

## Features

Maximum length: 364x350x116 mm

Weight: 1.40 kg Colour: White Maximum load: 10 kg

Type bracket/interface: Universal Range bracket/interface: VESA 75 ~ 200