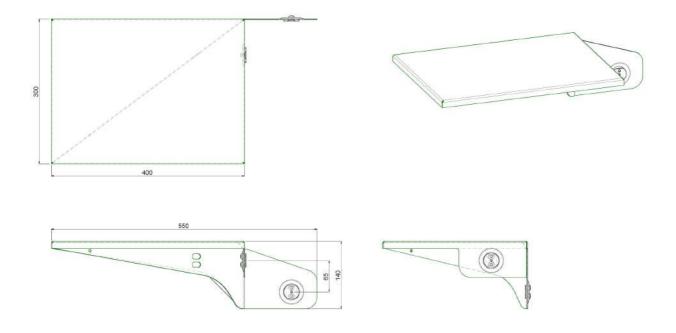

#### Features

Maximum length: Measurements: 400 x 300 mm

Weight: 2.90 kg

Colour: Black

Other information: Suitable for products 052.7200, 052.7250,

062.7270 & 062.7275