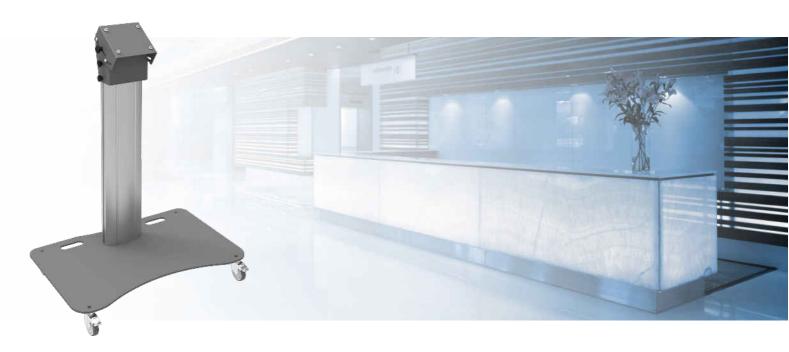

## Stage trolley 950 mm

062.0595-65W Monitor/Stage trolley 950 mm for flat panels up to 65 inch, max. 65 kg (mounting system 170 x 140 mm)

SmartMetals launched this platform stand in three models; for displays up to 65 inch (max. 65 kg) with a length of 350 mm. One for screens up to 65 inch (max. 65 kg) with a length of 950 mm and a larger stand for screens up to 90 inch (max. 90 kg) with a length of 950 mm. All three versions are available with a standard baseplate or wheeled baseplate. The stands have an angular adjustment between 35° and 55°. Based upon the screen size and type a customer chooses the stand and combines it with mount. 052.1000 or 052.2000 (mounting system 170x140 mm)