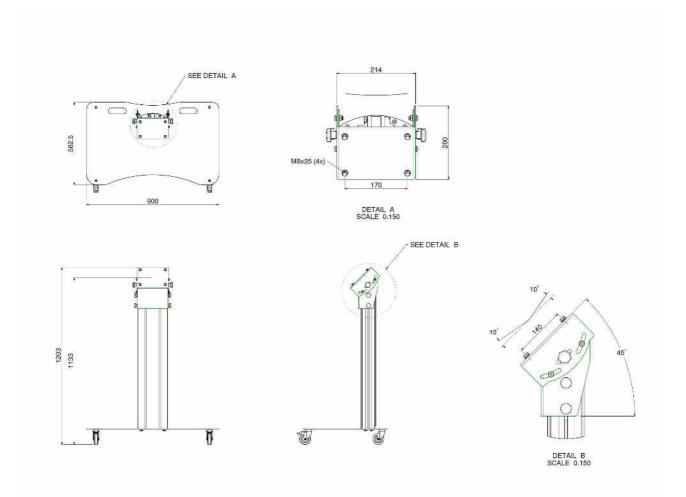

## Stage trolley 950 mm

062.0595-65W Monitor/Stage trolley 950 mm for flat panels up to 65 inch, max. 65 kg (mounting system 170 x 140 mm)

SmartMetals launched this platform stand in three models; for displays up to 65 inch (max. 65 kg) with a length of 350 mm. One for screens up to 65 inch (max. 65 kg) with a length of 950 mm and a larger stand for screens up to 90 inch (max. 90 kg) with a length of 950 mm. All three versions are available with a standard baseplate or wheeled baseplate. The stands have an angular adjustment between 35° and 55°. Based upon the screen size and type a customer chooses the stand and combines it with mount. 052.1000 or 052.2000 (mounting system 170x140 mm)

#### **Features**

Maximum length: 1133 mm (centre screen)

**Weight:** 44.00 kg

Colour: Dark grey, Aluminium Maximum load: 65 kg Screen position: Landscape

Inch range: max. 65 inch

Mobile / fixed: Mobile
Bracket/interface: Excluded
Type bracket/interface: Universal
Mounting system: 170 x 140 mm
Cable duct: 15, 35, 15 mm Ø