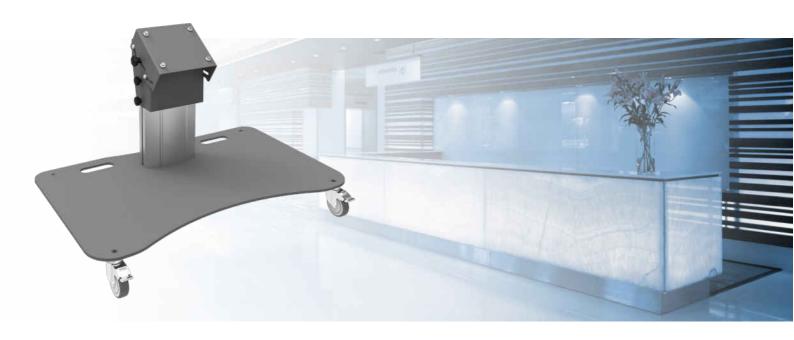

# 062.0535-65W Monitor/Stage trolley 350 mm for flat panels up to 65 inch, max. 65 kg (mounting system 170 x 140 mm)

SmartMetals launched this platform stand in three models; for displays up to 65 inch (max. 65 kg) with a length of 350 mm. One for screens up to 65 inch (max. 65 kg) with a length of 950 mm and a larger stand for screens up to 90 inch (max. 90 kg) with a length of 950 mm. All three versions are available with a standard baseplate or wheeled baseplate. The stands have an angular adjustment between 35° and 55°. Based upon the screen size and type a customer chooses the stand and combines it with mount. 052.1000 or 052.2000 (mounting system 170x140 mm)

#### **Features**

Maximum length: 533 mm (centre screen)

**Weight:** 39.00 kg

Colour: Dark grey, Aluminium Maximum load: 65 kg Screen position: Landscape Inch range: max. 65 inch Mobile / fixed: Mobile
Bracket/interface: Excluded
Type bracket/interface: Universal
Mounting system: 170 x 140 mm
Cable duct: 15, 35, 15 mm Ø