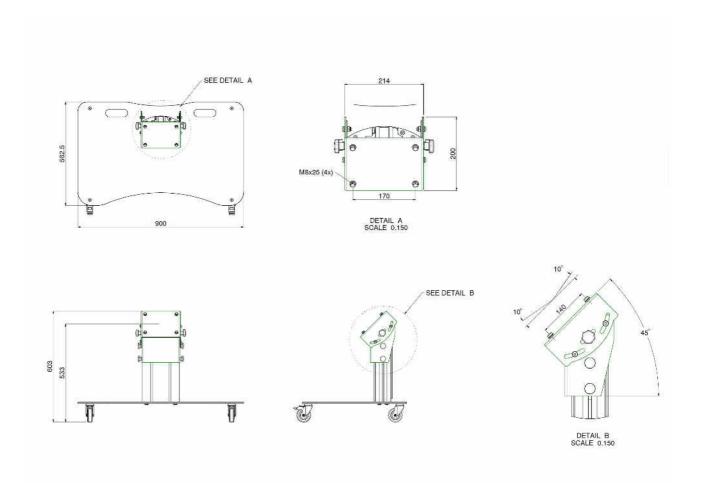

# 062.0535-65W Monitor/Stage trolley 350 mm for flat panels up to 65 inch, max. 65 kg (mounting system 170 x 140 mm)

SmartMetals launched this platform stand in three models; for displays up to 65 inch (max. 65 kg) with a length of 350 mm. One for screens up to 65 inch (max. 65 kg) with a length of 950 mm and a larger stand for screens up to 90 inch (max. 90 kg) with a length of 950 mm. All three versions are available with a standard baseplate or wheeled baseplate. The stands have an angular adjustment between 35° and 55°. Based upon the screen size and type a customer chooses the stand and combines it with mount. 052.1000 or 052.2000 (mounting system 170x140 mm)

#### **Features**

Maximum length: 533 mm (centre screen)

**Weight:** 39.00 kg

Colour: Dark grey, Aluminium Maximum load: 65 kg Screen position: Landscape Inch range: max. 65 inch Mobile / fixed: Mobile
Bracket/interface: Excluded
Type bracket/interface: Universal
Mounting system: 170 x 140 mm
Cable duct: 15, 35, 15 mm Ø