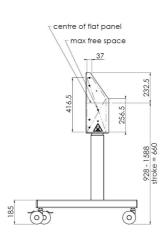

#### **Features**

Minimum length: 928 mm (centre VESA)

Maximum length: 1588 mm (centre VESA)

Weight: 49.00 kg Colour: White

Maximum load: 180 kg

Screen position: Landscape, Portrait

Inch range: max. 98 inch

Mobile / fixed: Mobile

Height adjustment: Electrical 660mm, speed up to 38 mm/s

**Bracket/interface:** Included **Type bracket/interface:** VESA

Range bracket/interface: Max. 800x600

Cable duct: 30 mm Ø

Other information: - Incl. anti-collision.