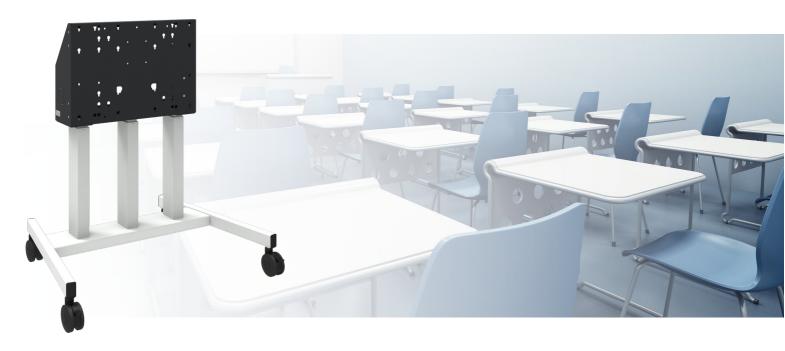

#### 062.7225W Floor lift on wheels incl. anti-collision, max. 98 inch, 180 kg - WHITE

This black trolley offers thanks to its 3 columns extra stability and robustness for working with a touch display. The display can easily be adjusted in height with the remote control, it adjusts it silently & electrically in height. At the back side of the mounting utility, space is reserved for placing a mini PC or thin client.

This product can easily be combined with the floor lift accessories (for example five surface solution, soundbar bracket or a compact lockable cover). For easy handling, a set of handles is available as an accessory.