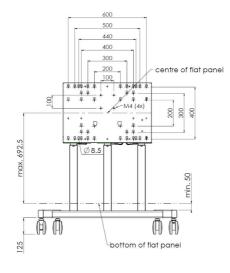

#### **Features**

Minimum length: 928 mm (centre VESA)

Maximum length: 1588 mm (centre VESA)

Weight: 49.00 kg Colour: White

Maximum load: 180 kg

Screen position: Landscape, Portrait

Inch range: max. 98 inch

Mobile / fixed: Mobile

Height adjustment: Electrical 660mm, speed up to 38 mm/s

**Bracket/interface:** Included **Type bracket/interface:** VESA

Range bracket/interface: Max. 800x600

Cable duct: 30 mm Ø

Other information: - Incl. anti-collision.