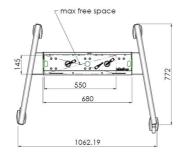

#### **Features**

Minimum length: 928 mm (centre VESA)

Maximum length: 1588 mm (centre VESA)

Weight: 49.00 kg Colour: White

Maximum load: 180 kg

Screen position: Landscape, Portrait

Inch range: max. 98 inch

Mobile / fixed: Mobile

Height adjustment: Electrical 660mm, speed up to 38 mm/s

**Bracket/interface:** Included **Type bracket/interface:** VESA

Range bracket/interface: Max. 800x600

Cable duct: 30 mm Ø

Other information: - Incl. anti-collision.