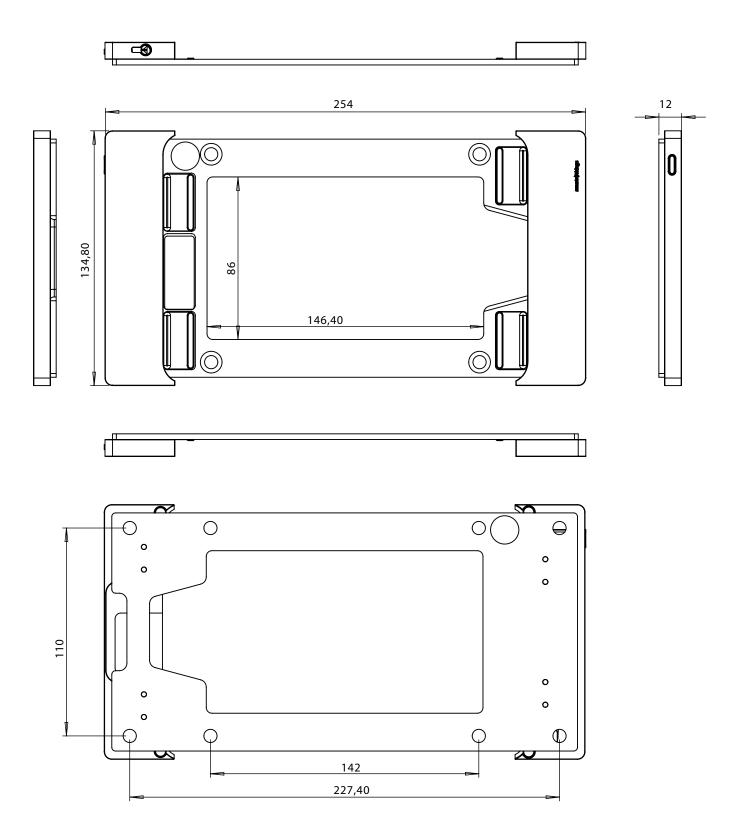

## **sDock Fix** mini A8"

Picture with iPad mini 6th gen.

|                           | Picture with iPad mini 6th gen.                                                                                                                                                                                                                                                                                                                                                                                                                                                      |                |
|---------------------------|--------------------------------------------------------------------------------------------------------------------------------------------------------------------------------------------------------------------------------------------------------------------------------------------------------------------------------------------------------------------------------------------------------------------------------------------------------------------------------------|----------------|
| Product name              | sDock Fix A8"<br>silver                                                                                                                                                                                                                                                                                                                                                                                                                                                              | black          |
| Short name                | s31 s                                                                                                                                                                                                                                                                                                                                                                                                                                                                                | s31 b          |
| EAN / UPC                 | 4260258610314                                                                                                                                                                                                                                                                                                                                                                                                                                                                        | 4260258612318  |
| Manuf. part no.           | sDFix-A8-1.0 s                                                                                                                                                                                                                                                                                                                                                                                                                                                                       | sDFix-A8-1.0 b |
| Description               | Lockable wall mount for iPad mini 6th generation with 8.3" display.<br>Used mainly for permanent iPad installations. Very thin, only 12 mm.<br>No additional frame on the long sides - which is an esthetic plus - leaving all operating elements<br>(microphone) accessible. The sDock Fix's sleek and elegant design underlines the unique and classic<br>look of the iPad. The flush-mounted power supply sCharge optionally offers an invisible and<br>permanent cable solution. |                |
| Market Entry              | January 2022                                                                                                                                                                                                                                                                                                                                                                                                                                                                         |                |
| Compatible                | iPad mini 8.3" (8.3" display, 2021)                                                                                                                                                                                                                                                                                                                                                                                                                                                  |                |
| Approvals                 | none                                                                                                                                                                                                                                                                                                                                                                                                                                                                                 |                |
| Content                   | <ul> <li>sDock Fix</li> <li>Lock with two numbered keys</li> <li>Silicone pads for various different iPads thicknesses.</li> <li>Washers, adhesive foil with sandblast effect for a mounting on a glass wall</li> <li>Mounting instructions</li> <li>A power supply is not part of the package</li> </ul>                                                                                                                                                                            |                |
| Materials/<br>Environment | Anodized aluminium front and base plate. Other parts made of high quality partly reinforced plastics. Silicone parts. RoHS compliant.                                                                                                                                                                                                                                                                                                                                                |                |
| Dimensions/<br>Weight     | 254 x 134,8 x 12 mm (HxWxD), 336 x 200 x 18 mm (with packaging)<br>350g (only sDockFix), 500 g incl. accessories and packaging                                                                                                                                                                                                                                                                                                                                                       |                |
| Packaging                 | Packaging made of paper/cardboard only.                                                                                                                                                                                                                                                                                                                                                                                                                                              |                |
| Customs tariff no.        | 7616 9990                                                                                                                                                                                                                                                                                                                                                                                                                                                                            |                |
| Country of origin         | Germany                                                                                                                                                                                                                                                                                                                                                                                                                                                                              |                |