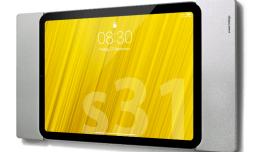

## **sDock Fix** mini A8"

Picture with iPad mini 6th gen.

|                           | Picture with iPad mini 6th gen.                                                                                                                                                                                                                                                                                                                                                                                                                                                      |                |
|---------------------------|--------------------------------------------------------------------------------------------------------------------------------------------------------------------------------------------------------------------------------------------------------------------------------------------------------------------------------------------------------------------------------------------------------------------------------------------------------------------------------------|----------------|
| Product name              | sDock Fix A8"<br>silver                                                                                                                                                                                                                                                                                                                                                                                                                                                              | black          |
| Short name                | s31 s                                                                                                                                                                                                                                                                                                                                                                                                                                                                                | s31 b          |
| EAN / UPC                 | 4260258610314                                                                                                                                                                                                                                                                                                                                                                                                                                                                        | 4260258612318  |
| Manuf. part no.           | sDFix-A8-1.0 s                                                                                                                                                                                                                                                                                                                                                                                                                                                                       | sDFix-A8-1.0 b |
| Description               | Lockable wall mount for iPad mini 6th generation with 8.3" display.<br>Used mainly for permanent iPad installations. Very thin, only 12 mm.<br>No additional frame on the long sides - which is an esthetic plus - leaving all operating elements<br>(microphone) accessible. The sDock Fix's sleek and elegant design underlines the unique and classic<br>look of the iPad. The flush-mounted power supply sCharge optionally offers an invisible and<br>permanent cable solution. |                |
| Market Entry              | January 2022                                                                                                                                                                                                                                                                                                                                                                                                                                                                         |                |
| Compatible                | iPad mini 8.3" (8.3" display, 2021)                                                                                                                                                                                                                                                                                                                                                                                                                                                  |                |
| Approvals                 | none                                                                                                                                                                                                                                                                                                                                                                                                                                                                                 |                |
| Content                   | <ul> <li>sDock Fix</li> <li>Lock with two numbered keys</li> <li>Silicone pads for various different iPads thicknesses.</li> <li>Washers, adhesive foil with sandblast effect for a mounting on a glass wall</li> <li>Mounting instructions</li> <li>A power supply is not part of the package</li> </ul>                                                                                                                                                                            |                |
| Materials/<br>Environment | Anodized aluminium front and base plate. Other parts made of high quality partly reinforced plastics. Silicone parts. RoHS compliant.                                                                                                                                                                                                                                                                                                                                                |                |
| Dimensions/<br>Weight     | 254 x 134,8 x 12 mm (HxWxD), 336 x 200 x 18 mm (with packaging)<br>350g (only sDockFix), 500 g incl. accessories and packaging                                                                                                                                                                                                                                                                                                                                                       |                |
| Packaging                 | Packaging made of paper/cardboard only.                                                                                                                                                                                                                                                                                                                                                                                                                                              |                |
| Customs tariff no.        | 7616 9990                                                                                                                                                                                                                                                                                                                                                                                                                                                                            |                |
| Country of origin         | Germany                                                                                                                                                                                                                                                                                                                                                                                                                                                                              |                |