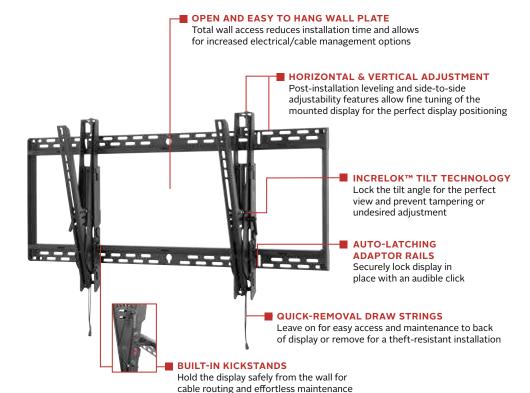

## Universal Tilt Wall Mount

FOR 46" TO 90" DISPLAYS

Peerless-AV's SmartMount® Universal Tilt Wall Mount delivers an ultra-slim profile designed to hold large displays up to 250lb. Installation and maintenance are made easy with the ST670's robust feature set. Auto-latching adaptor rails automatically secure the display without the use of a tool. The mount's built-in kickstand holds the display safely from the wall during cable routing, while the open wall plate allows for increased electrical and cable management options. Horizontal and vertical display adjustment allow for quick fine-tuning of the mounted display.

## **Additional Features**

- Universal mount fits displays with mounting patterns up to 895 x 450mm (35.25" W x 17.72" H)
- Adjustable up to 15° of forward tilt and -5° of backward tilt for the optimal viewing angle
- Optional IncreLok™ feature offers fixed tilt angles of -5°, 0°, 5°, 10°, 15°
- Easy-Grip™ ratcheting handle locks the display into place
- Easy hang wall plate allows a bolt to be pre-installed to ease wall plate installation
- Lateral display adjustment up to 11.25" (286mm)
- 1" of post-installation vertical adjustment provides flexibility in the installation
- Includes fastener pack with all necessary mounting and display attachment hardware