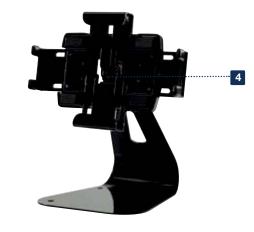

## **Universal Desktop Tablet Mount**

- 1. Adjustable height and width, providing a universal fit for most tablets
- 2. Stylish cover for improved aesthetics
- 3. ±30° of One-Touch™ tilt and swivel
- 4. 360° of roll for versatile placement options
- 5. Option to place on desk or secure down with theft resistant security screws
- 6. Variety of colors available for coordinating with tablet aesthetics