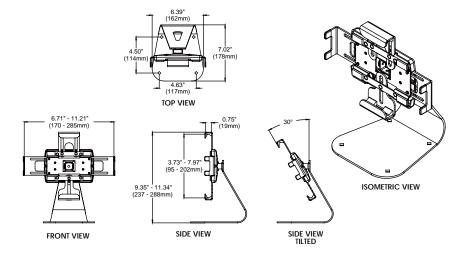

## TECHNICAL DRAWINGS

1

For expanded product information and technical data visit www.peerless-av.com

| MODELS                                                               |                                                                            |                                                                    |
|----------------------------------------------------------------------|----------------------------------------------------------------------------|--------------------------------------------------------------------|
| MODELS                                                               |                                                                            |                                                                    |
|                                                                      | Universal Models:                                                          |                                                                    |
|                                                                      | Includes theft resistant hardware for attaching tablet to mount            |                                                                    |
|                                                                      | PTM400S*                                                                   | Black                                                              |
|                                                                      | PTM400S-W <sup>*</sup>                                                     | White                                                              |
|                                                                      | PTM400S-S <sup>*</sup>                                                     | Silver                                                             |
|                                                                      | Includes standard hardware (hex or Phillips) for attaching tablet to mount |                                                                    |
|                                                                      | PTM400 <sup>*</sup>                                                        | Black                                                              |
|                                                                      | PTM400-W*                                                                  | White                                                              |
|                                                                      | PTM400-S <sup>*</sup>                                                      | Silver                                                             |
| * Designed for use with tablets that are less than 0.75" (19mm) deep |                                                                            |                                                                    |
| CDE/                                                                 | CIFICATIONS                                                                |                                                                    |
| SPECIFICATIONS                                                       |                                                                            |                                                                    |
| <b>I</b>                                                             | Tilt   Swivel   Roll                                                       |                                                                    |
|                                                                      |                                                                            | $\pm 30^{\circ} \mid \pm 30^{\circ} \mid \pm 360^{\circ}$          |
| LB/KG                                                                | Max load                                                                   |                                                                    |
|                                                                      |                                                                            | 5lb (2.27kg)                                                       |
|                                                                      | Landscape to portrait                                                      |                                                                    |
|                                                                      |                                                                            | T. 1. 1. 1. 1. 1. 1. 1. 1. 1.                                      |
|                                                                      |                                                                            | Tablet can be rotated<br>portrait/ landscape without               |
|                                                                      |                                                                            | removing the tablet                                                |
|                                                                      |                                                                            | lemoving me lubler                                                 |
|                                                                      | Product Dimensions                                                         | (W x H x D)                                                        |
|                                                                      |                                                                            | 6.71"-11.21" x 9.35"-11.34" x 7.02"<br>(170-285 x 237-288 x 178mm) |
|                                                                      | Mounting Surfaces                                                          |                                                                    |
|                                                                      |                                                                            | Desktop                                                            |