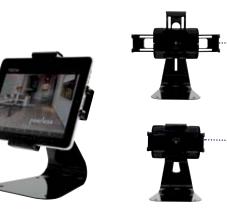

## **Universal Desktop Tablet Mount**

- 1. Adjustable height and width, providing a universal fit for most tablets
- 2. Stylish cover for improved aesthetics
- 3. ±30° of One-Touch™ tilt and swivel
- 4. 360° of roll for versatile placement options
- 5. Option to place on desk or secure down with theft resistant security screws
- 6. Variety of colors available for coordinating with tablet aesthetics