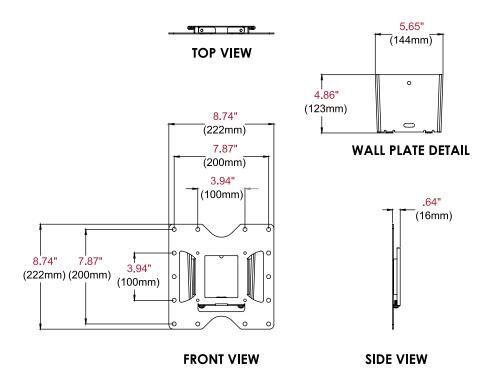

## **Product Specifications**

|       | DIMENSIONS (W x H x D)                      | PRODUCT WEIGHT  | LOAD CAPACITY | FINISH                           | AVAILABLE COLORS |
|-------|---------------------------------------------|-----------------|---------------|----------------------------------|------------------|
| PF632 | 8.74" x 8.74" x 0.64"<br>(222 x 222 x 16mm) | 2.00lb (0.91kg) | 80lb (36kg)   | Scratch resistant<br>fused epoxy | Gloss black      |