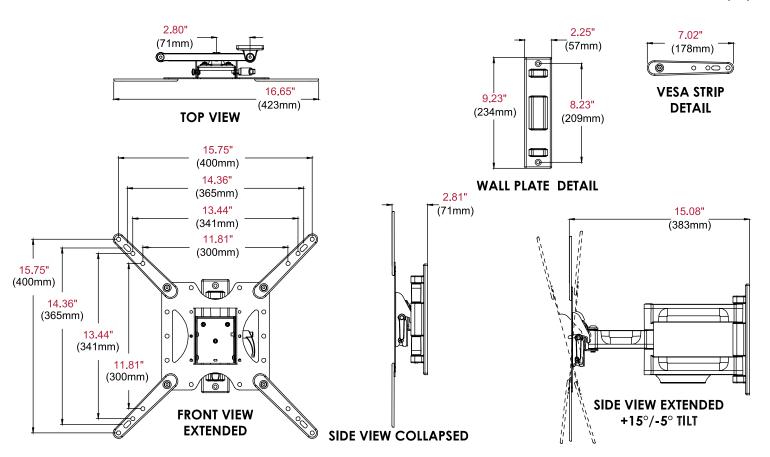

# **Product Specifications**

|       | DIMENSIONS (W x H x D)                                   | PRODUCT WEIGHT  | LOAD CAPACITY | FINISH                           | AVAILABLE COLORS |
|-------|----------------------------------------------------------|-----------------|---------------|----------------------------------|------------------|
| PA746 | 16.65" x 16.65" x 2.81"-15.08"<br>(423 x 432 x 71-383mm) | 5.40lb (2.45kg) | 80lb (36kg)   | Scratch resistant<br>fused epoxy | Gloss black      |