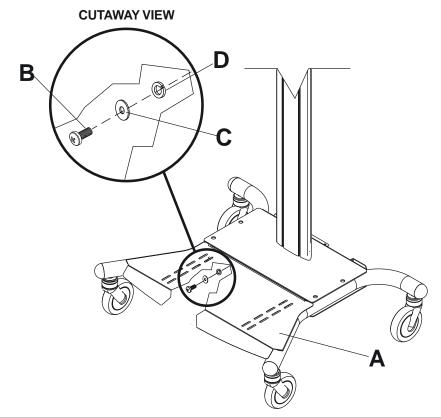

B

1

Attach shelf (A) to cart base as shown, using two sets of M5 x 12mm phillips screws and washers (B, C, D) as shown.

1 of 1

ISSUED: 01-29-07 SHEET #: 009-9036-1