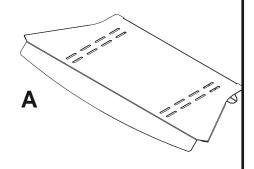

## **Parts List**

|   | Description                        | Qty. | Part Number |
|---|------------------------------------|------|-------------|
| Α | extended base shelf                | 1    | 009-1226    |
| В | M5 x 12 mm phillips head pan screw | 2    | 520-1027    |
| С | washer                             | 2    | 540-9400    |
| D | split lock washer                  | 2    | 540-1035    |

B

1

Attach shelf (A) to cart base as shown, using two sets of M5 x 12mm phillips screws and washers (B, C, D) as shown.

1 of 1

ISSUED: 01-29-07 SHEET #: 009-9036-1