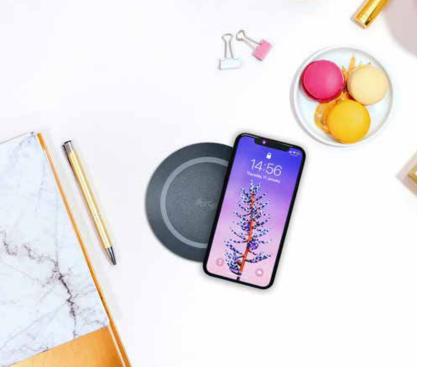

## arc-H LD

The ARC-H LD through surface wireless charger offers the ultimate in charging convenience. Designed for table thickness of 20-50mm\*, ARC-H LD can be installed without the need to cut into work surfaces.

OE's patented design uses a secondary resonant coil to focus the energy field and provide maximum efficiency and the fastest possible charging speeds.

Providing up to 10 Watts of charging power, ARC-H LD is great for touch and go charging for a quick battery top up or if you have a little longer even a full charge.

## UNIQUE SELLING POINTS:

- 10 Watts of charging power
- Supports Samsung 10W and Apple 7.5W fast charge
- No finished surface cutting required
- Surface thicknesses 20-50mm (.78-1.97")
- F.O.D. detection
- LED charging status indicator