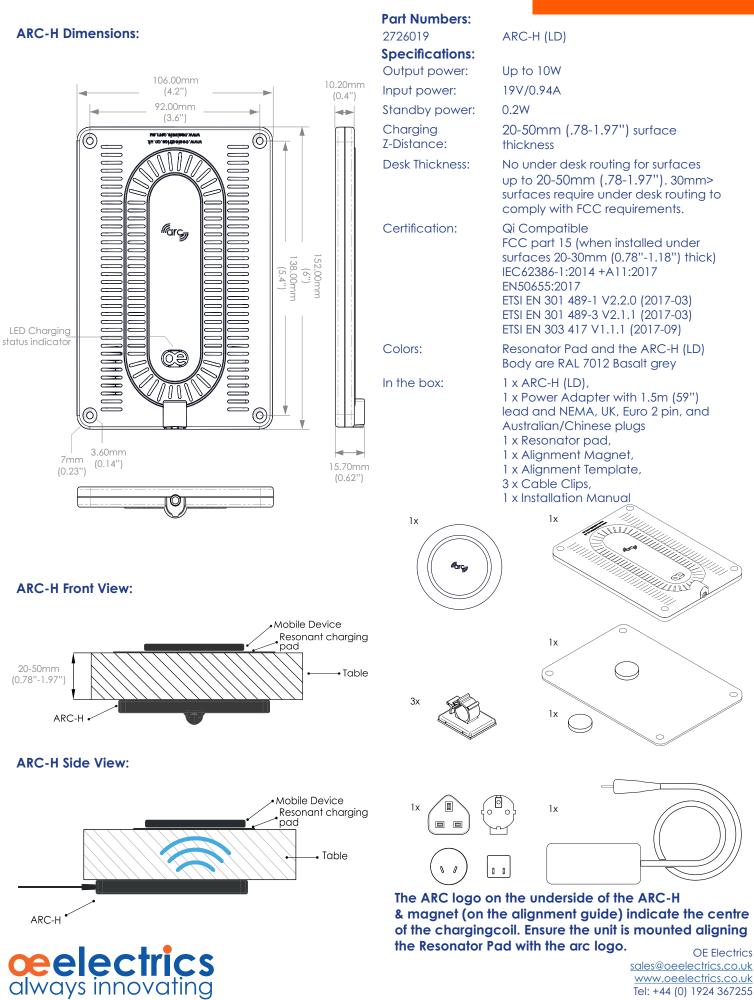

\*20-30mm to comply with FCC Part 15

\*thicknesses 25mm + require OE's electronic alignment tool

## UNIQUE SELLING POINTS:

- 10 Watts of charging power
- Supports Samsung 10W and Apple 7.5W fast charge
- No finished surface cutting required
- Surface thicknesses 20-50mm (.78-1.97")
- F.O.D. detection
- LED charging status indicator

## arc-HLD

**Technical** 

United Kingdom - Germany - Dubai - Australia - North America

www.oeelectrics.co.uk Tel: +44 (0) 1924 367255