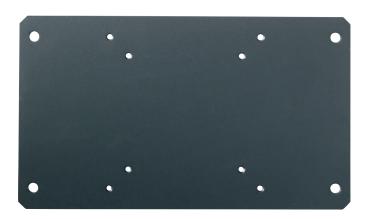

## NOVUS adapter plate 200 x 100

Novus offers a warranty of 2 years when handled in a proper manner.

The quality statement, "German Engineering" ensures that a product was developed according to German quality standards by our engineering experts. All Novus products carrying the "German Engineering by Novus" signet are manufactured in our own plants around the world by our own workforce, managed and supervised by our headquarters in Germany.

- Adapter plate for connection medium size monitors to the mounting standard 75/100
- Suitable for the following mounting standards: 200x100

| Version                | Art.No.      | EAN Code      |
|------------------------|--------------|---------------|
| anthracite             | 795+9055+000 | 4009729044513 |
| live(<br>j:MacHip grey | 795+9052+000 | 4009729044506 |