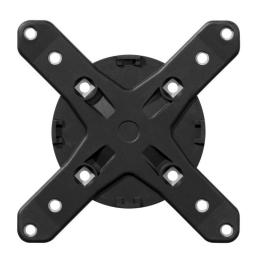

## NOVUS ball holder servo

- Easy mounting of the monitor, suitable for VESA standard 75/100
- For mounting flat screens weighing up to 25 kg
- · Wall distance: 20 mm

This standard mount allows monitors with VESA standard 75x75 or 100x100 to be easily attached. The value indicates the hole spacing in mm.