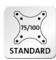

## NOVUS ball holder servo

- Easy mounting of the monitor, suitable for VESA standard 75/100
- For mounting flat screens weighing up to 25 kg
- · Wall distance: 20 mm

This standard mount allows monitors with VESA standard 75x75 or 100x100 to be easily attached. The value indicates the hole spacing in mm.