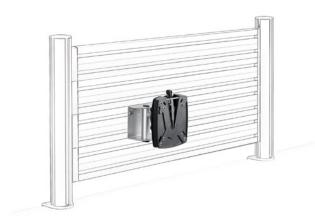

## NOVUS SlatWall-support carriage

- · For mounting in a single slot
- Easy mounting of the monitor by QuickRelease, suitable for VESA standard 75/100
- · Mounting of flat screens up to 10 kg
- · High mobility in confined space by ball joint
- Range: 110 mm
- 60° swivelling range for any chosen viewing angle
- · Obligatory supplement is a SlatWall element