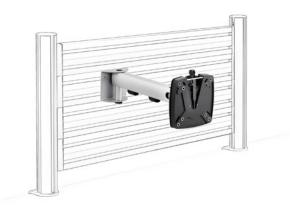

## NOVUS SlatWall support arm

- High-quality monitor support arm for mounting on an organisation wall
- For mounting in a single slot
- · Classy aluminium finish with anodised surfaces
- Easy mounting of the monitor by QuickRelease, suitable for VESA standard 75/100
- Mounting of flat screens up to 10 kg
- · High mobility in confined space by ball joint
- Range: 300 mm
- · Perfect cable management by cable clips
- · Obligatory supplement is a SlatWall element