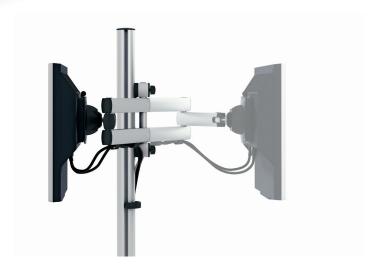

## NOVUS TSS folding arm III XL (700)

thanks to their multi-part articulated design, TSS folding arms can be turned horizontally through any distance to provide the best possible monitor viewing angle around the column. Depending on column attachment

with NOVUS Quick Release for quick and easy monitor change without tools

ball-joint for flexible and precise positioning of the monitor

the cable holder in the folding arm ensures a safe and tidy cable management