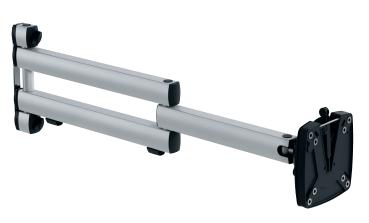

## NOVUS TSS folding arm III XL (700)

The weight indicates the maximum load-bearing capacity of the supporting element or the maximum weight of an attachable monitor in kilograms.

The mounting has the mentioned reach in mm.

This machine bears the GS approval of product safety.

- High quality 2-part articulated arm, infinitely height adjustable
- Easy mounting of the monitor by quick release with one hand operation, suitable for attachment standard 75/100
- · Mounting of flat screens up to 10 kg
- Restrict movement by tightening the joints
- · Ergonomic monitor setting by various joints
- Range: 700 mm
- Perfect cable management by cable clips
- · Removable clamping grips for protection from theft
- Obligatory supplement is a TSS column

## NOVUS TSS folding arm III XL (700)

thanks to their multi-part articulated design, TSS folding arms can be turned horizontally through any distance to provide the best possible monitor viewing angle around the column. Depending on column attachment

with NOVUS Quick Release for quick and easy monitor change without tools

ball-joint for flexible and precise positioning of the monitor

the cable holder in the folding arm ensures a safe and tidy cable management