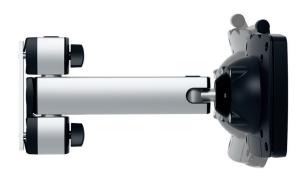

This machine bears the GS approval of product safety.

- High quality 2-part articulated arm, infinitely height adjustable
- Easy mounting of the monitor by quick release with one hand operation, suitable for attachment standard 75/100
- · Mounting of flat screens up to 10 kg
- Restrict movement by tightening the joints
- · Ergonomic monitor setting by various joints
- Range: 700 mm
- Perfect cable management by cable clips
- · Removable clamping grips for protection from theft
- Obligatory supplement is a TSS column