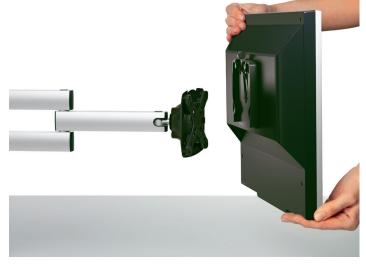

with NOVUS Quick Release for quick and easy monitor change without tools

ball-joint for flexible and precise positioning of the monitor

the cable holder in the folding arm ensures a safe and tidy cable management