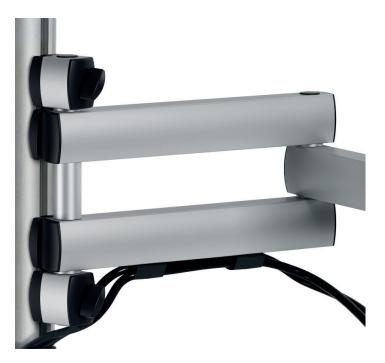

with NOVUS Quick Release for quick and easy monitor change without tools

ball-joint for flexible and precise positioning of the monitor

the cable holder in the folding arm ensures a safe and tidy cable management