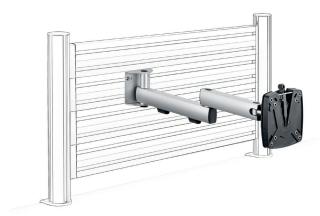

## NOVUS SlatWall-folding arm II

- · For mounting in a slot
- Classy aluminium finish with anodised surfaces
- Easy mounting of the monitor by quick release, suitable for mounting standard 75/100
- · Mounting of flat screens up to 10 kg
- Restrict movement by tightening the joints
- Range: 445 mm
- Perfect cable management by cable clips
- Obligatory supplement is a SlatWall element