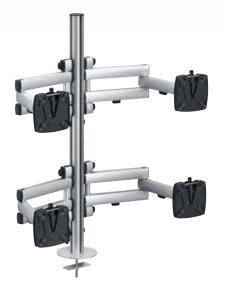

Drilling screw fitting

845 mm

The mounting has the mentioned reach in mm.

The mounting has the mentioned reach in mm.

- four flat screens no problem for the NOVUS Tetra-Support-System
- Drilling screw fitting HD, for desktop thickness 15-70 mm
- Mounting standard 75/100 mm
- Total carrying capacity: 48 kg, evenly spread over all support arms, • infinitely variable height
- Range: folding arm III 505 mm
- Height of the column: 845 mm