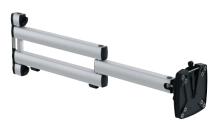

## NOVUS TSS folding arm III XL (700)

- High quality 2-part articulated arm, infinitely height adjustable
- Easy mounting of the monitor by QuickRelease, suitable for VESA standard 75/100
- Mounting of flat screens up to 10 kg
- Restrict movement by tightening the joints
- Ergonomic monitor setting by various joints
- Range: 700 mm
- Perfect cable management by cable clips
- Removable clamping grips for protection from theft
- Straight/angular aluminium profiles