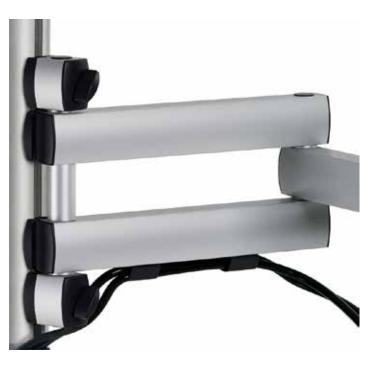

## NOVUS TSS folding arm III XL (900)

thanks to their multi-part articulated design, TSS folding arms can be turned horizontally through any distance to provide the best possible monitor viewing angle around the column. Depending on column attachment

with NOVUS Quick Release for quick and easy monitor change without tools  $% \mathcal{A}(\mathcal{A})$ 

ball-joint for flexible and precise positioning of the monitor

the cable holder in the folding arm ensures a safe and tidy cable management