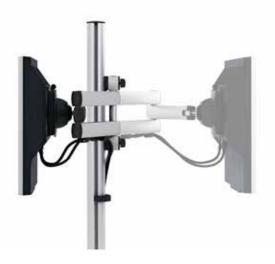

900 mm 5 Years Guarantee

Novus offers a warranty of 5 years when handled in a proper manner.

This machine bears the GS approval of product safety.

- High quality 2-part articulated arm, infinitely height adjustable
- Easy mounting of the monitor by quick release with one hand operation, suitable for attachment standard 75/100
- Mounting of flat screens up to 10 kg
- Restrict movement by tightening the joints
- Ergonomic monitor setting by various joints
- Range: 900 mm
- Perfect cable management by cable clips
- Removable clamping grips for protection from theft
- Obligatory supplement is a TSS column

with NOVUS Quick Release for quick and easy monitor change without tools  $% \mathcal{A}(\mathcal{A})$ 

ball-joint for flexible and precise positioning of the monitor

the cable holder in the folding arm ensures a safe and tidy cable management