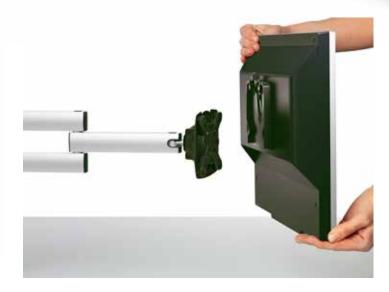

900 mm 5 Years Guarantee

Novus offers a warranty of 5 years when handled in a proper manner.

This machine bears the GS approval of product safety.

- High quality 2-part articulated arm, infinitely height adjustable
- Easy mounting of the monitor by quick release with one hand operation, suitable for attachment standard 75/100
- Mounting of flat screens up to 10 kg
- Restrict movement by tightening the joints
- Ergonomic monitor setting by various joints
- Range: 900 mm
- Perfect cable management by cable clips
- Removable clamping grips for protection from theft
- Obligatory supplement is a TSS column

with NOVUS Quick Release for quick and easy monitor change without tools  $% \mathcal{A}(\mathcal{A})$ 

ball-joint for flexible and precise positioning of the monitor

the cable holder in the folding arm ensures a safe and tidy cable management