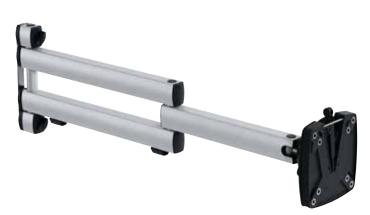

## NOVUS TSS folding arm III XL (900)

The adapter plate permits the straightforward attachment of all monitors with the standard 75 or 100 mount.

The weight indicates the maximum load-bearing capacity of the supporting element or the maximum weight of an attachable monitor in kilograms.

900 mm 5 Years Guarantee

Novus offers a warranty of 5 years when handled in a proper manner.

This machine bears the GS approval of product safety.

- High quality 2-part articulated arm, infinitely height adjustable
- Easy mounting of the monitor by quick release with one hand operation, suitable for attachment standard 75/100
- Mounting of flat screens up to 10 kg
- Restrict movement by tightening the joints
- Ergonomic monitor setting by various joints
- Range: 900 mm
- Perfect cable management by cable clips
- Removable clamping grips for protection from theft
- Obligatory supplement is a TSS column

## NOVUS TSS folding arm III XL (900)

thanks to their multi-part articulated design, TSS folding arms can be turned horizontally through any distance to provide the best possible monitor viewing angle around the column. Depending on column attachment

with NOVUS Quick Release for quick and easy monitor change without tools  $% \mathcal{A}(\mathcal{A})$ 

ball-joint for flexible and precise positioning of the monitor

the cable holder in the folding arm ensures a safe and tidy cable management