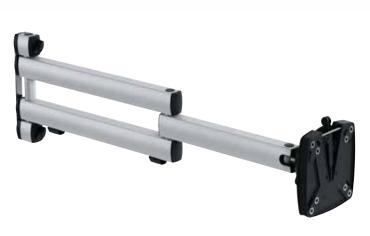

## NOVUS TSS folding arm III XL (800)

The adapter plate permits the straightforward attachment of all monitors with the standard 75 or 100 mount.

The weight indicates the maximum load-bearing capacity of the supporting element or the maximum weight of an attachable monitor in kilograms.

## NOVUS TSS folding arm III XL (800)

thanks to their multi-part articulated design, TSS folding arms can be turned horizontally through any distance to provide the best possible monitor viewing angle around the column. Depending on column attachment

with NOVUS Quick Release for quick and easy monitor change without tools

ball-joint for flexible and precise positioning of the monitor

the cable holder in the folding arm ensures a safe and tidy cable management  $% \left( 1\right) =\left( 1\right) \left( 1\right)$ 