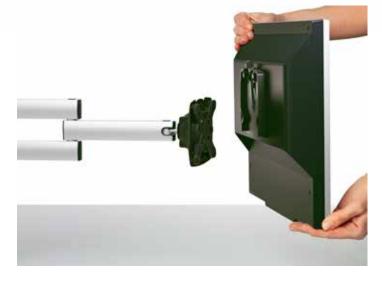

with NOVUS Quick Release for quick and easy monitor change without tools

ball-joint for flexible and precise positioning of the monitor

the cable holder in the folding arm ensures a safe and tidy cable management  $% \left( 1\right) =\left( 1\right) \left( 1\right)$ 