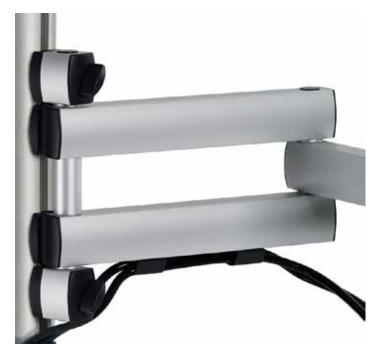

with NOVUS Quick Release for quick and easy monitor change without tools

ball-joint for flexible and precise positioning of the monitor

the cable holder in the folding arm ensures a safe and tidy cable management  $% \left( 1\right) =\left( 1\right) \left( 1\right)$ 