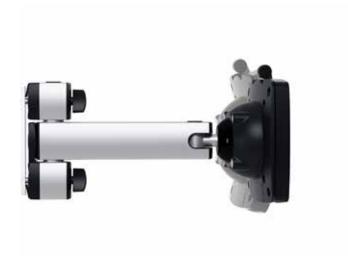

The mounting has the mentioned reach in mm.

Novus offers a warranty of 5 years when handled in a proper

This machine bears the GS approval of product safety.

- Easy mounting of the monitor by quick release with one hand operation, suitable for attachment standard 75/100
- Mounting of flat screens up to 10 kg
- Restrict movement by tightening the joints
- Ergonomic monitor setting by various joints
- Range: 800 mm
- Perfect cable management by cable clips
- Removable clamping grips for protection from theft
- Obligatory supplement is a TSS column

with NOVUS Quick Release for quick and easy monitor change without tools

ball-joint for flexible and precise positioning of the monitor

the cable holder in the folding arm ensures a safe and tidy cable management  $% \left( 1\right) =\left( 1\right) \left( 1\right)$ 