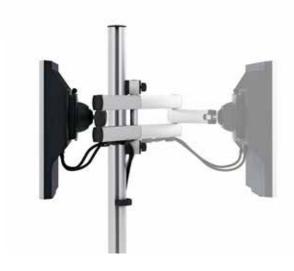

## NOVUS TSS folding arm III XL (800)

The adapter plate permits the straightforward attachment of all monitors with the standard 75 or 100 mount.

The weight indicates the maximum load-bearing capacity of the supporting element or the maximum weight of an attachable monitor in kilograms.

The mounting has the mentioned reach in mm.

Novus offers a warranty of 5 years when handled in a proper

This machine bears the GS approval of product safety.

- Easy mounting of the monitor by quick release with one hand operation, suitable for attachment standard 75/100
- Mounting of flat screens up to 10 kg
- Restrict movement by tightening the joints
- Ergonomic monitor setting by various joints
- Range: 800 mm
- Perfect cable management by cable clips
- Removable clamping grips for protection from theft
- Obligatory supplement is a TSS column

## NOVUS TSS folding arm III XL (800)

thanks to their multi-part articulated design, TSS folding arms can be turned horizontally through any distance to provide the best possible monitor viewing angle around the column. Depending on column attachment