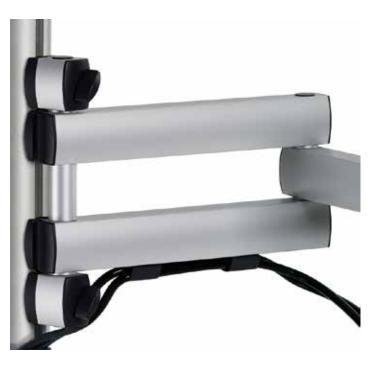

with NOVUS Quick Release for quick and easy monitor change without tools  $% \left( {{{\rm{A}}_{{\rm{A}}}} \right)$ 

ball-joint for flexible and precise positioning of the monitor

the cable holder in the folding arm ensures a safe and tidy cable management