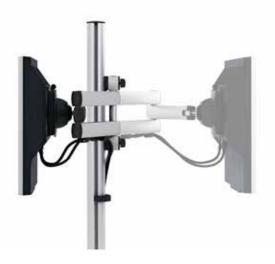

## NOVUS TSS folding arm III XL (700)

The adapter plate permits the straightforward attachment of all monitors with the standard 75 or 100 mount.

The weight indicates the maximum load-bearing capacity of the supporting element or the maximum weight of an attachable monitor in kilograms.

## NOVUS TSS folding arm III XL (700)

thanks to their multi-part articulated design, TSS folding arms can be turned horizontally through any distance to provide the best possible monitor viewing angle around the column. Depending on column attachment

with NOVUS Quick Release for quick and easy monitor change without tools  $% \left( {{{\rm{A}}_{{\rm{A}}}} \right)$ 

ball-joint for flexible and precise positioning of the monitor

the cable holder in the folding arm ensures a safe and tidy cable management