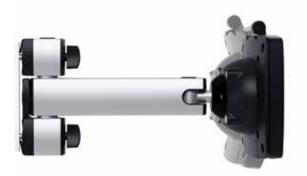

## NOVUS TSS folding arm III XL (700)

thanks to their multi-part articulated design, TSS folding arms can be turned horizontally through any distance to provide the best possible monitor viewing angle around the column. Depending on column attachment