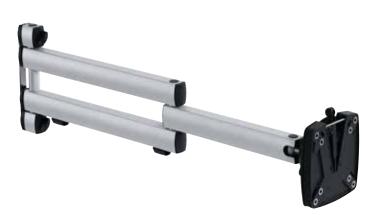

## NOVUS TSS folding arm III XL (700)

The adapter plate permits the straightforward attachment of all monitors with the standard 75 or 100 mount.

The weight indicates the maximum load-bearing capacity of the supporting element or the maximum weight of an attachable monitor in kilograms.

The mounting has the mentioned reach in mm.

Novus offers a warranty of 5 years when handled in a proper manner.

This machine bears the GS approval of product safety.

- High quality 2-part articulated arm, infinitely height adjustable
- Easy mounting of the monitor by quick release with one hand operation, suitable for attachment standard 75/100
- Mounting of flat screens up to 10 kg
- Restrict movement by tightening the joints
- Ergonomic monitor setting by various joints
- Range: 700 mm
- Perfect cable management by cable clips
- Removable clamping grips for protection from theft
- Obligatory supplement is a TSS column

## NOVUS TSS folding arm III XL (700)

thanks to their multi-part articulated design, TSS folding arms can be turned horizontally through any distance to provide the best possible monitor viewing angle around the column. Depending on column attachment

with NOVUS Quick Release for quick and easy monitor change without tools  $% \left( {{{\rm{A}}_{{\rm{A}}}} \right)$ 

ball-joint for flexible and precise positioning of the monitor

the cable holder in the folding arm ensures a safe and tidy cable management