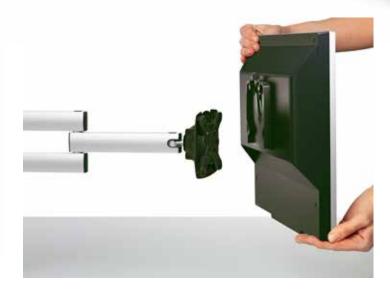

with NOVUS Quick Release for quick and easy monitor change without tools  $% \left( {{{\rm{A}}_{{\rm{A}}}} \right)$ 

ball-joint for flexible and precise positioning of the monitor

the cable holder in the folding arm ensures a safe and tidy cable management