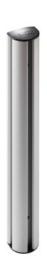

## NOVUS TSS wall rail

- · Wall mounting with screws
- Available in length: 445 mm and 890 mm
- · Width of the column: 51 mm
- · Includes two cable clips
- · Can be combined with SlatWall elements
- · Suitable for all TSS support elements

| Version |            | Art.No.      | EAN Code      |
|---------|------------|--------------|---------------|
| 445 mm  | Silver     | 961+0509+000 | 4009729033463 |
| 445 mm  | anthracite | 961+0505+000 | 4009729062357 |
| 890 mm  | Silver     | 961+0519+000 | 4009729033470 |
| 590 mm  | anthracite | 961+0515+000 | 4009729062364 |