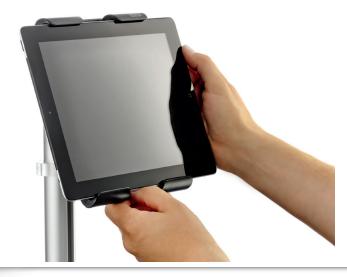

## NOVUS SKY tab

NOVUS MY one + NOVUS MY tab

Rear view of NOVUS MY one + NOVUS MY tab

A tablet is easy to insert in landscape format.

A tablet is easy to insert in portrait format.

Practical tablet PC holder for tablets with screen sizes from 7 to 10 inches.