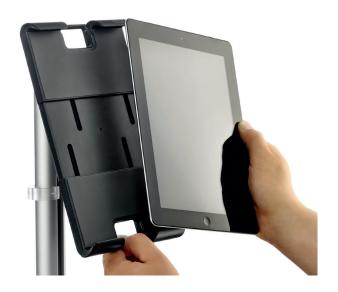

## NOVUS SKY tab

NOVUS MY one + NOVUS MY tab

Rear view of NOVUS MY one + NOVUS MY tab

A tablet is easy to insert in landscape format.

A tablet is easy to insert in portrait format.

Practical tablet PC holder for tablets with screen sizes from 7 to 10 inches.