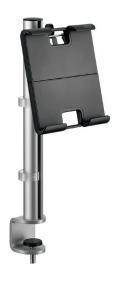

## **NOVUS SKY tab**

- Tablet mount for tablets with a size of 7" to 10" (clamping length 160-300 mm)
- Tablets can be used portrait or landscape format
- For attachment to NOVUS MY fix, NOVUS MY arm and NOVUS TSS support elements

## NOVUS SKY tab

NOVUS MY one + NOVUS MY tab

Rear view of NOVUS MY one + NOVUS MY tab

A tablet is easy to insert in landscape format.

A tablet is easy to insert in portrait format.

Practical tablet PC holder for tablets with screen sizes from 7 to 10 inches.