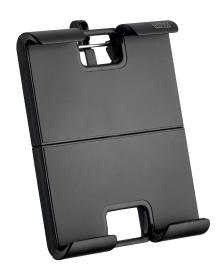

## **NOVUS SKY tab**

- Tablet mount for tablets with a size of 7" to 10" (clamping length 160-300 mm)
- Tablets can be used portrait or landscape format
- For attachment to NOVUS MY fix, NOVUS MY arm and NOVUS TSS support elements

## NOVUS SKY tab

NOVUS MY one + NOVUS MY tab

Rear view of NOVUS MY one + NOVUS MY tab

A tablet is easy to insert in landscape format.

A tablet is easy to insert in portrait format.

Practical tablet PC holder for tablets with screen sizes from 7 to 10 inches.