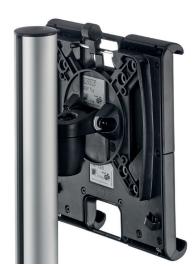

## **NOVUS SKY tab**

- Tablet mount for tablets with a size of 7" to 10" (clamping length 160-300 mm)
- Tablets can be used portrait or landscape format
- For attachment to NOVUS MY fix, NOVUS MY arm and NOVUS TSS support elements

## NOVUS SKY tab

NOVUS MY one + NOVUS MY tab

Rear view of NOVUS MY one + NOVUS MY tab

A tablet is easy to insert in landscape format.

A tablet is easy to insert in portrait format.

Practical tablet PC holder for tablets with screen sizes from 7 to 10 inches.