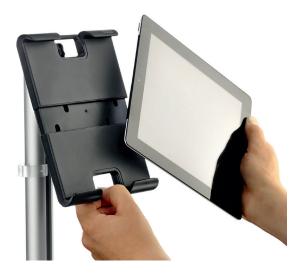

## NOVUS SKY tab

NOVUS MY one + NOVUS MY tab

Rear view of NOVUS MY one + NOVUS MY tab

A tablet is easy to insert in landscape format.

A tablet is easy to insert in portrait format.

Practical tablet PC holder for tablets with screen sizes from 7 to 10 inches.