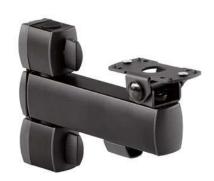

- High-quality, height adjustable 1-part support arm with a connect joint for the fixation of POS connect plates
- Mounting of flat screens up to 10 kg
- · Restrict movement by tightening the joints
- · Range: 220 mm
- · Easy adjustment through different joints