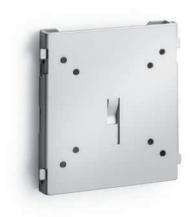

## NOVUS ScreenMaster 100

- Very slim wall mount for flat screens
- Quick fastening system for easy screen attachment
- · Flat distance to the wall of about 20 mm
- For mounting flat screens weighing up to 25 kg
- In high-quality metal with powder-coated finish