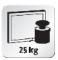

| Version | Art.No.      | EAN Code      |
|---------|--------------|---------------|
| Silver  | 940+1009+000 | 4009729061749 |

The weight indicates the maximum load-bearing capacity of the supporting element or the maximum weight of an attachable monitor in kilograms.