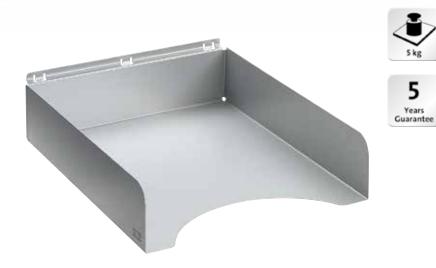

## NOVUS Pura Line tray B4

The weight shows the load the product is allowed to carry.

Novus offers a warranty of 5 years when handled in a proper manner.

- High quality tray for documents in sizes up to DIN B4, available in two sizes
- Dimensions of portrait format: W 248 mm, H 64 mm, D 330 mm; dimensions of landscape format: W 330 mm, H 64 mm, D 248 mm
- In high-quality metal with powder-coated finish
- Obligatory supplement is a SlatWall element