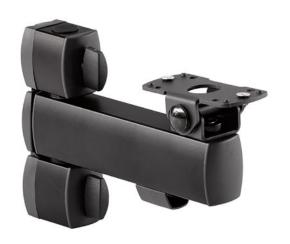

## NOVUS POS connect M 120

The value establishes the weight in kg with which the product can be loaded

The value indicates the scope of the product in mm

The quality statement "German Engineering" ensures that a product was developed according to German quality standards by our engineering experts. All Novus products carrying the "German Engineering by Novus" signet are manufactured in our own plants around the world by our own workforce, managed and supervised by our head-quarters in Germany.

- High-quality, height adjustable 2-part support arm with a connect joint for the fixation of POS connect plates
- · Mounting of flat screens up to 10 kg
- · Restrict movement by tightening the joints
- · Range: 200 mm
- · Easy adjustment through different joints
- · Perfect cable management by cable clips
- · High-quality silver or black anodised aluminum profiles
- Removable clamping grips for protection from theft
- · Obligatory supplement is a POS base