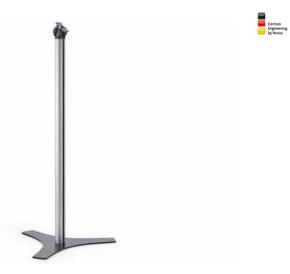

- Floor stand for NOVUS TabletSafe
- High-quality, anodised aluminium column with internal cable guide and brushes to allow cables to protrude flexibly at any height
- Stylish metal base provides firm standing
- · Ideal for using the TabletSafe in the showroom or shop window
- Moveable connect joint for holding the TabletSafe
- The connect joint provides a swivelling range of 360 degrees with concealed cable routing, the tablet can be turned through +/- 45 degrees
- Angle of inclination at the connect joint can be adjusted to any position for an optimum viewing angle
- Height of the column: 1000 mm

| Version |            | Art.No.      | EAN Code      |
|---------|------------|--------------|---------------|
| 1000 mm | anthracite | 882+1005+000 | 4009729061060 |
| 1000 mm | Silver     | 882+1009+000 | 4009729057193 |