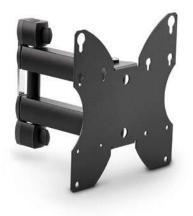

## NOVUS POS arm M-TV

- High-quality, height-adjustable, POS support arm for attaching large monitors and TVs
- Suitable for VESA base standards: 100x100, 200x100 and 200x200
- · For mounting flat screens weighing up to 25 kg
- Restrict movement by tightening the joints
- Range: 210 mm
- · Easy monitor adjustment by different joints
- · High-quality silver or black anodised aluminum profiles
- · Obligatory supplement is a POS base

## NOVUS POS arm M-TV

NOVUS POS arm M-TV

NOVUS POS arm M-TV

NOVUS POS arm M-TV