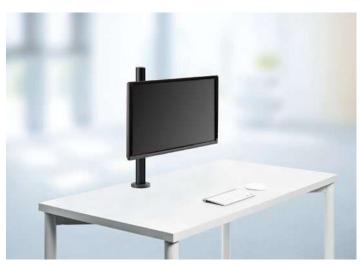

## NOVUS POS arm M-TV

- High-quality, height-adjustable, POS support arm for attaching large monitors and TVs
- Suitable for VESA base standards: 100x100, 200x100 and 200x200
- · For mounting flat screens weighing up to 25 kg
- Restrict movement by tightening the joints
- Range: 210 mm
- · Easy monitor adjustment by different joints
- · High-quality silver or black anodised aluminum profiles
- · Obligatory supplement is a POS base

## NOVUS POS arm M-TV

NOVUS POS arm M-TV

NOVUS POS arm M-TV

NOVUS POS arm M-TV