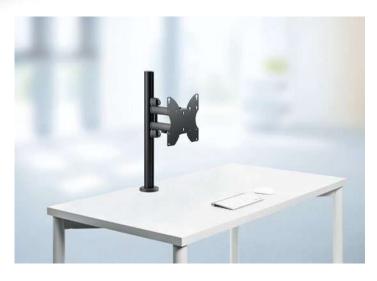

## NOVUS POS arm M-TV

- High-quality, height-adjustable, POS support arm for attaching large monitors and TVs
- Suitable for VESA base standards: 100x100, 200x100 and 200x200
- · For mounting flat screens weighing up to 25 kg
- Restrict movement by tightening the joints
- Range: 210 mm
- · Easy monitor adjustment by different joints
- · High-quality silver or black anodised aluminum profiles
- · Obligatory supplement is a POS base

## NOVUS POS arm M-TV

NOVUS POS arm M-TV

NOVUS POS arm M-TV

NOVUS POS arm M-TV