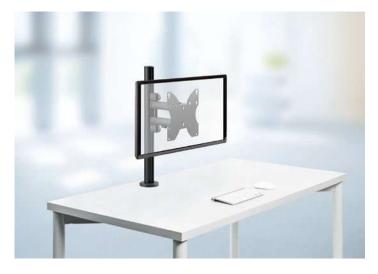

## NOVUS POS arm M-TV

- High-quality, height-adjustable, POS support arm for attaching large monitors and TVs
- Suitable for VESA base standards: 100x100, 200x100 and 200x200
- · For mounting flat screens weighing up to 25 kg
- Restrict movement by tightening the joints
- Range: 210 mm
- · Easy monitor adjustment by different joints
- · High-quality silver or black anodised aluminum profiles
- · Obligatory supplement is a POS base

## NOVUS POS arm M-TV

NOVUS POS arm M-TV

NOVUS POS arm M-TV

NOVUS POS arm M-TV