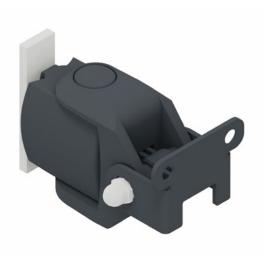

## NOVUS POS display-holder NCR 2x20

The value establishes the weight in kg with which the product can be loaded

The value indicates the scope of the product in mm

The quality statement "German Engineering" ensures that a product was developed according to German quality standards by our engineering experts. All Novus products carrying the "German Engineering by Novus" signet are manufactured in our own plants around the world by our own workforce, managed and supervised by our head-quarters in Germany.

- High-quality, short POS support arm for mounting terminals and screens
- Suitable for NCR 2x20
- · Mounting of flat screens up to 5 kg
- Restrict movement by tightening the joints
- · Range: 70 mm
- · Swivelling and tiltable
- · High-quality silver or black anodised aluminum profiles
- · Removable clamping grips for protection from theft
- · Obligatory supplement is a POS base