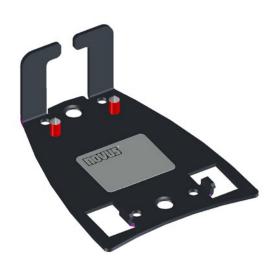

- Suitable connecting plate for scanner Datalogic Magellan 1100i
- · High-quality metal, powdered in anthracite
- Obligatory supplement is a POS base connect or a POS connect arm

| Version |            | Art.No.      | EAN Code      |
|---------|------------|--------------|---------------|
|         | anthracite | 851+0035+003 | 4009729056721 |