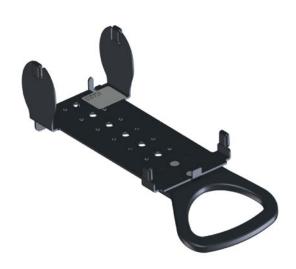

## NOVUS POS connect plate Verifone VX 520

The quality statement "German Engineering" ensures that a product was developed according to German quality standards by our engineering experts. All Novus products carrying the "German Engineering by Novus" signet are manufactured in our own plants around the world by our own workforce, managed and supervised by our head-quarters in Germany.

- Suitable connect plate for EC-Cash Terminal Verifone VX 520
- Handle ring for easy movement
- High-quality metal, powdered in anthracite
- Obligatory supplement is a POS base connect or a POS connect arm