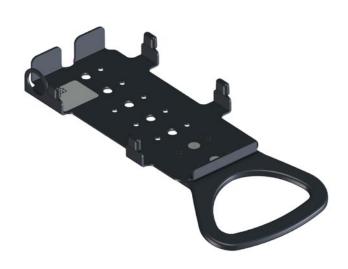

- Connect plate for EC-Cash Terminal Network AP-10
- · Handle ring for easy movement
- High-quality metal, powdered in anthracite
- Obligatory supplement is a POS base connect or a POS connect arm

| Version |            | Art.No.      | EAN Code      |
|---------|------------|--------------|---------------|
|         | anthracite | 851+0035+047 | 4009729072684 |