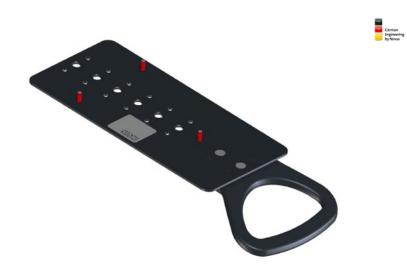

- Suitable connect plate for EC-Cash Terminal VX 825
- · Handle ring for easy movement
- High-quality metal, powdered in anthracite
- Obligatory supplement is a POS base connect or a POS connect arm

| Version    | Art.No.      | EAN Code      |
|------------|--------------|---------------|
| anthracite | 851+0035+037 | 4009729069035 |