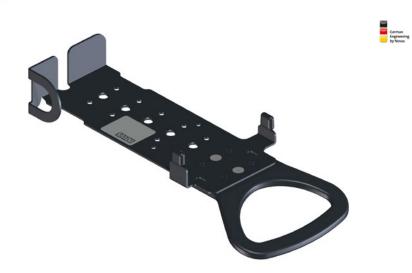

## NOVUS POS connect plate Verifone VX 820

The quality statement "German Engineering" ensures that a product was developed according to German quality standards by our engineering experts. All Novus products carrying the "German Engineering by Novus" signet are manufactured in our own plants around the world by our own workforce, managed and supervised by our headquarters in Germany.

- Suitable connect plate for EC-Cash Terminal VX 820
- · Handle ring for easy movement
- High-quality metal, powdered in anthracite
- Obligatory supplement is a POS base connect or a POS connect arm

| Version    | Art.No.      | EAN Code      |
|------------|--------------|---------------|
| anthracite | 851+0035+012 | 4009729061046 |