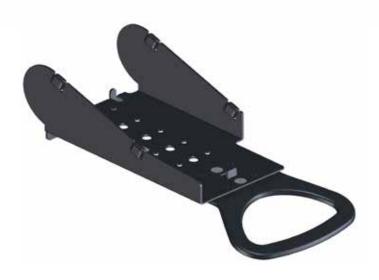

- Connect plate for EC Cash Terminal Verifone V200C/ V400C
- · Handle ring for easy movement
- · High-quality metal, powdered in anthracite
- Obligatory supplement is a RetailSystem base connect or a Retail-System connect arm