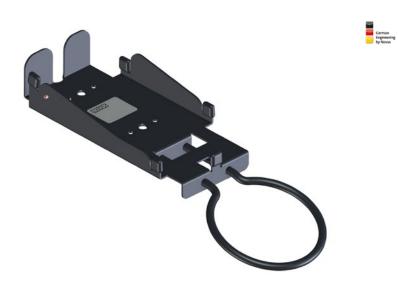

## NOVUS POS connect plate Verifone P 400

The quality statement "German Engineering" ensures that a product was developed according to German quality standards by our engineering experts. All Novus products carrying the "German Engineering by Novus" signet are manufactured in our own plants around the world by our own workforce, managed and supervised by our headquarters in Germany.

- Suitable connect plate for EC-Cash Terminal Verifone P 400
- Handle ring for easy movement
- High-quality metal, powdered in anthracite
- Obligatory supplement is a POS base connect or a POS connect arm