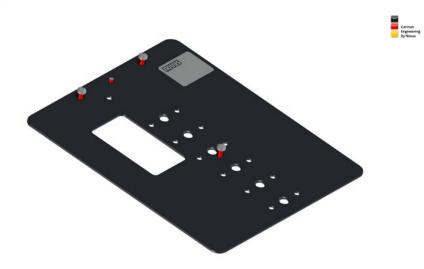

## NOVUS POS connect plate Verifone MX925

The quality statement "German Engineering" ensures that a product was developed according to German quality standards by our engineering experts. All Novus products carrying the "German Engineering by Novus" signet are manufactured in our own plants around the world by our own workforce, managed and supervised by our headquarters in Germany.

- Suitable connect plate for EC-Cash Terminal Verifone MX925
- High-quality metal, powdered in anthracite
- Obligatory supplement is a POS base connect or a POS connect arm

| Version |          | Art.No.      | EAN Code      |
|---------|----------|--------------|---------------|
| ant     | thracite | 851+0035+034 | 4009729067963 |