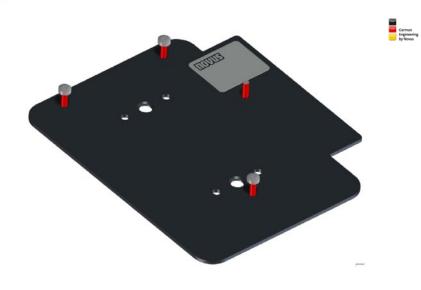

- Connect plate for EC Cash Terminal Verifone M400
- · High-quality metal, powdered in anthracite
- Obligatory supplement is a POS base connect or a POS connect arm

| Version    | Art.No.      | EAN Code      |
|------------|--------------|---------------|
| anthracite | 851+0035+041 | 4009729070093 |