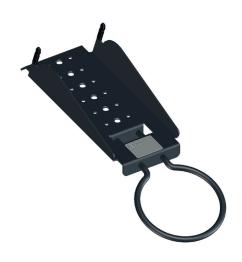

- Suitable connect plate for EC-Cash Terminal Artema Hybrid
- Handle ring for easy movement
- · High-quality metal, powdered in anthracite
- Obligatory supplement is a RetailSystem base connect or a RetailSystem connect arm