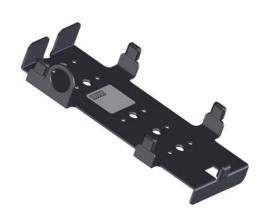

- Suitable connect plate for EC-Cash Terminal Spire SPp30
- · High-quality metal, powdered in anthracite
- Obligatory supplement is a POS base connect or a POS connect arm

| Version |            | Art.No.      | EAN Code      |
|---------|------------|--------------|---------------|
|         | anthracite | 851+0035+027 | 4009729062449 |