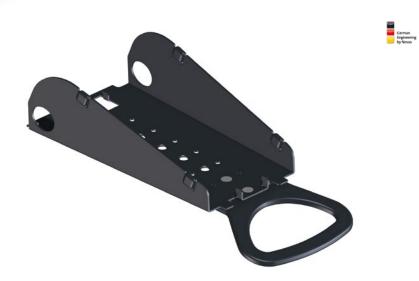

## NOVUS POS connect plate Ingenico IPP 480

The quality statement "German Engineering" ensures that a product was developed according to German quality standards by our engineering experts. All Novus products carrying the "German Engineering by Novus" signet are manufactured in our own plants around the world by our own workforce, managed and supervised by our headquarters in Germany.

- Suitable connect plate for EC-Cash Terminal IPP 480
- Handle ring for easy movement
- High-quality metal, powdered in anthracite
- Obligatory supplement is a POS base connect or a POS connect arm

| Version    | Art.No.      | EAN Code      |
|------------|--------------|---------------|
| anthracite | 851+0035+020 | 4009729061244 |