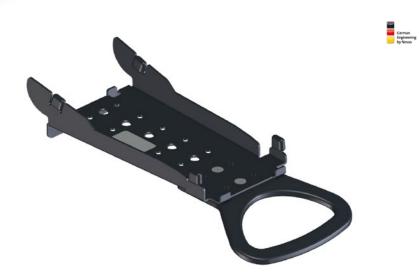

## NOVUS POS connect plate Ingenico ICT 220/250

The quality statement "German Engineering" ensures that a product was developed according to German quality standards by our engineering experts. All Novus products carrying the "German Engineering by Novus" signet are manufactured in our own plants around the world by our own workforce, managed and supervised by our headquarters in Germany.

- Suitable connect plate for EC-Cash Terminal ICT 220/250
- · Handle ring for easy movement
- High-quality metal, powdered in anthracite
- Obligatory supplement is a POS base connect or a POS connect arm