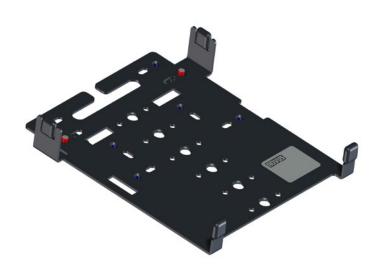

- · Connect plate for Bixolon SRP350 III printer
- · High-quality metal, powdered in anthracite
- Obligatory supplement is a POS base connect or a POS connect arm

| Version |            | Art.No.      | EAN Code      |
|---------|------------|--------------|---------------|
|         | anthracite | 851+0035+051 | 4009729075135 |